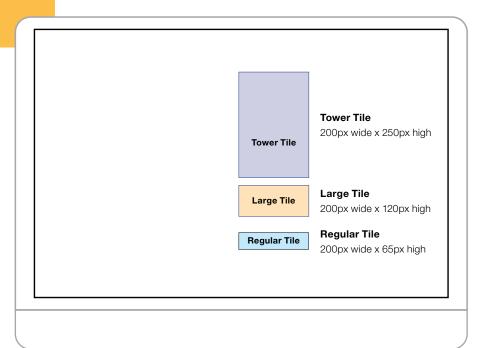

#### **Tower Tile**

Tower Tile advertisements promote your company logo, product image, short description and website/email link for maximum impact.

#### Large Tile

Large Tile advertisements promote company logo, product image and/or one-liner and website/email link to click through.

#### Regular Tile

Regular Tile advertisements promote company logo, one-liner and/or website/email link to click through.