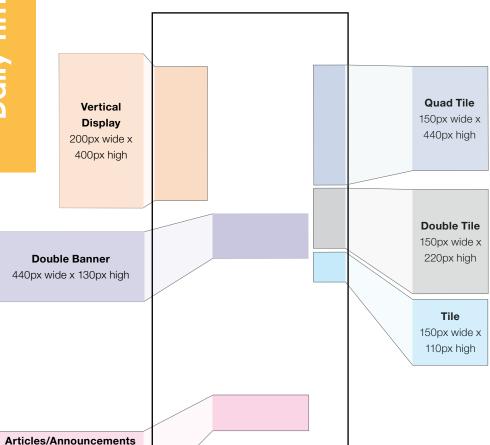

#### **Vertical Display**

This option is the largest and most prominent advertising option. Maximise exposure of your advertisement. Only three positions available.

#### **Quad Tile**

The largest tile option to maximise the exposure of your advertisement in top positions.

#### **Banners**

Banners integrate your company's message into the daily news stories. We offer two sizes and multiple positions\*.

\*subject to availability

#### **Double Tile**

Double Tile advertisements promote your company logo, product image and/or short description and website/email link for maximum impact.

#### Tile

Tile advertisements promote company logo, one-liner and website/email link to click through.

#### **Articles/Announcements**

Press releases or announcements below the news section of the *Daily Timber News*. It appears as a link in *Daily Timber News* and is highly visible and actively read by subscribers.